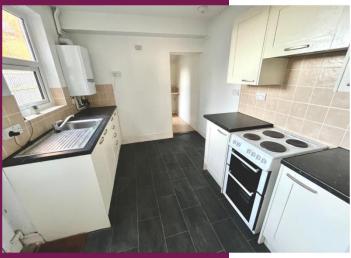

#### **Kitchen** 2.57m x 3.12m

Single bowl stainless steel sink unit with drainer, fitted worktops with white fronted cupboards and drawers, tile effect vinyl flooring, Vaillant boiler, radiator, UPVC window to side aspect