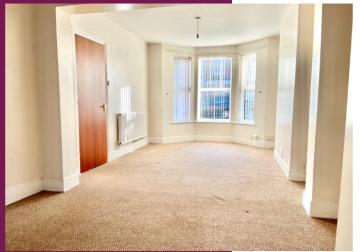

# Lounge/Diner 3.16m x 7.75m

Open plan bay fronted room with UPVC windows to front and rear aspects, two radiators and under stairs storage cupboard