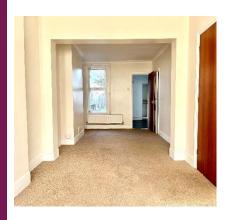

#### **Entrance Hall**

Part glazed wooden entrance door and access to first floor via stairs

# Lounge/Diner 3.16m x 7.75m

Open plan bay fronted room with UPVC windows to front and rear aspects, two radiators and under stairs storage cupboard