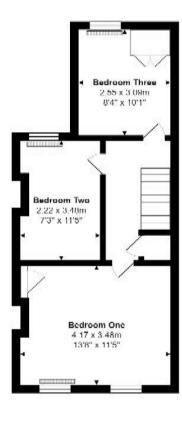

#### Bedroom One 4.17m x 3.48m

Two UPVC windows to front aspect, radiator, shallow wardrobe style cupboard

#### Bedroom Two 2.63m x 3.48m

UPVC window to rear aspect, radiator

# Bedroom Three 2.54m x 3.08m

UPVC window to rear aspect, radiator, fitted cupboards