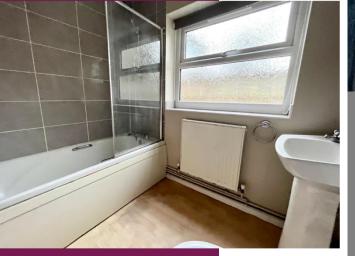

#### **Bathroom** 1.69m x 2.12m

White suite comprising low level W.C, pedestal wash basin and panelled bath with mixer tap and shower attachment, radiator, UPVC window to side aspect