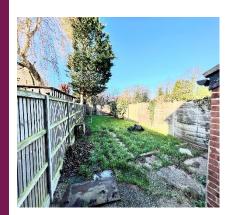

#### **Rear Garden**

Predominantly laid to grass with concrete area adjacent to house, wooden shed and side access via wooden gate, to the street

Total Area: 78.0 mx ... 840 ftx

All measurements are approximate and for display purposes only