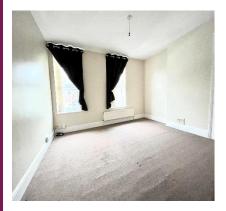

#### Bedroom One 4.17m x 3.48m

Two UPVC windows to front aspect, radiator, shallow wardrobe style cupboard

#### Bedroom Two 2.63m x 3.48m

UPVC window to rear aspect, radiator

# Bedroom Three 2.54m x 3.08m

UPVC window to rear aspect, radiator, fitted cupboards