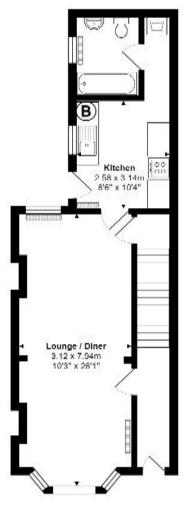

# Lounge/Diner 3.16m x 7.75m

Open plan bay fronted room with UPVC windows to front and rear aspects, two radiators and under stairs storage cupboard

#### **Kitchen** 2.57m x 3.12m

Single bowl stainless steel sink unit with drainer, fitted worktops with white fronted cupboards and drawers, tile effect vinyl flooring, Vaillant boiler, radiator, UPVC window to side aspect

#### **Bathroom** 1.69m x 2.12m

White suite comprising low level W.C, pedestal wash basin and panelled bath with mixer tap and shower attachment, radiator, UPVC window to side aspect