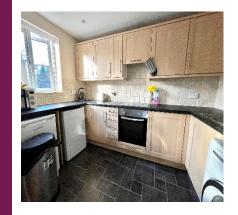

## **Kitchen** 1.87m x 3.23m

UPVC double glazed window to side aspect; stainless steel sink unit with single drainer; integrated electric hob and oven; range of light wood eye and base level units with fitted worktops