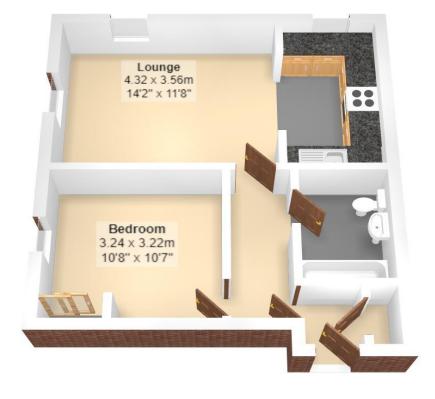

## Accommodation

**Entrance Lobby** 1.03m x 1.19m Providing access to hallway; storage cupboard

**Hallway** 1.03m x 3.22m Providing Access to accommodation

**Bedroom** 3.24m x 3.22m UPVC double glazed window to rear aspect; built-in wardrobe with sliding doors; electric heater

**Bathroom** 1.68m x 2.39m White suite comprising low level W.C, pedestal wash basin and panelled bath with mixer tap and shower attachment; heated towel rail

**Lounge** 4.33m x 3.56m UPVC double glazed windows to rear and side aspects; electric heater

## **Kitchen** 1.87m x 3.23m

UPVC double glazed window to side aspect; stainless steel sink unit with single drainer; integrated electric hob and oven; range of light wood eye and base level units with fitted worktops

## $\label{eq:total} Total\ Area:\ 45.0\ m^2\ \dots\ 485\ ft^2$ All measurements are approximate and for display purposes only

- One Bedroom
- No Onward Chain
- Electric Heating
- Off Road Allocated Parking
- Double Glazing
- Popular Location