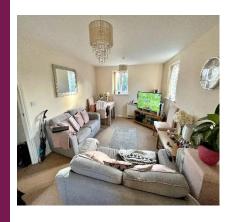

**Bathroom** 1.68m x 2.39m White suite comprising low level W.C, pedestal wash basin and panelled bath with mixer tap and shower attachment; heated towel rail

**Lounge** 4.33m x 3.56m UPVC double glazed windows to rear and side aspects; electric heater