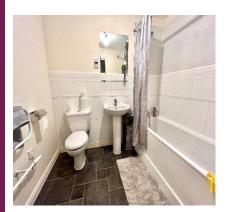

**Bathroom** 1.68m x 2.39m White suite comprising low level W.C, pedestal wash basin and panelled bath with mixer tap and shower attachment; heated towel rail

**Lounge** 4.33m x 3.56m UPVC double glazed windows to rear and side aspects; electric heater